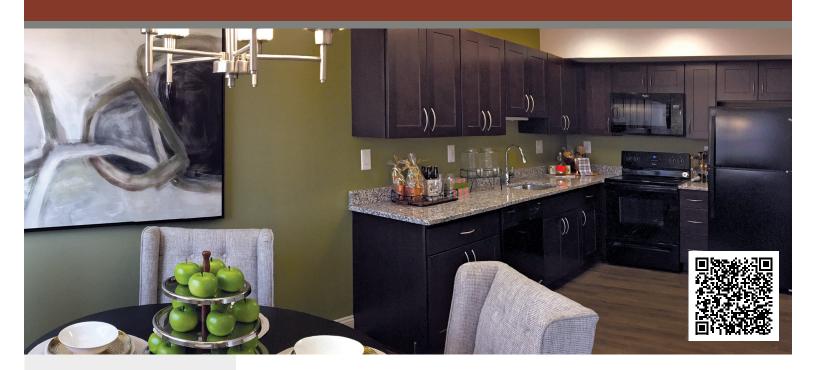

## HIGHLIGHTS AT HOME

- Newly renovated townhomes
- Brand new kitchens
- 30" Espresso cabinetry
- Whirlpool® appliances
- Granite countertops
- Woodgrain plank flooring
- Brand new bathrooms
- Slate bathroom floors
- Subway tile bath surrounds
- Washer and dryer in each townhome
- Private entrances
- Custom wood blinds
- Hot and cold water included
- Extra large closets with custom built organizers
- Patio with privacy fencing
- Wall-to-wall carpeting
- Beautifully landscaped courtyards
- Energy efficient CertainTeed® Windows
- Individually controlled York® central heating and cooling
- Comcast Xfinity or Verizon Fios available